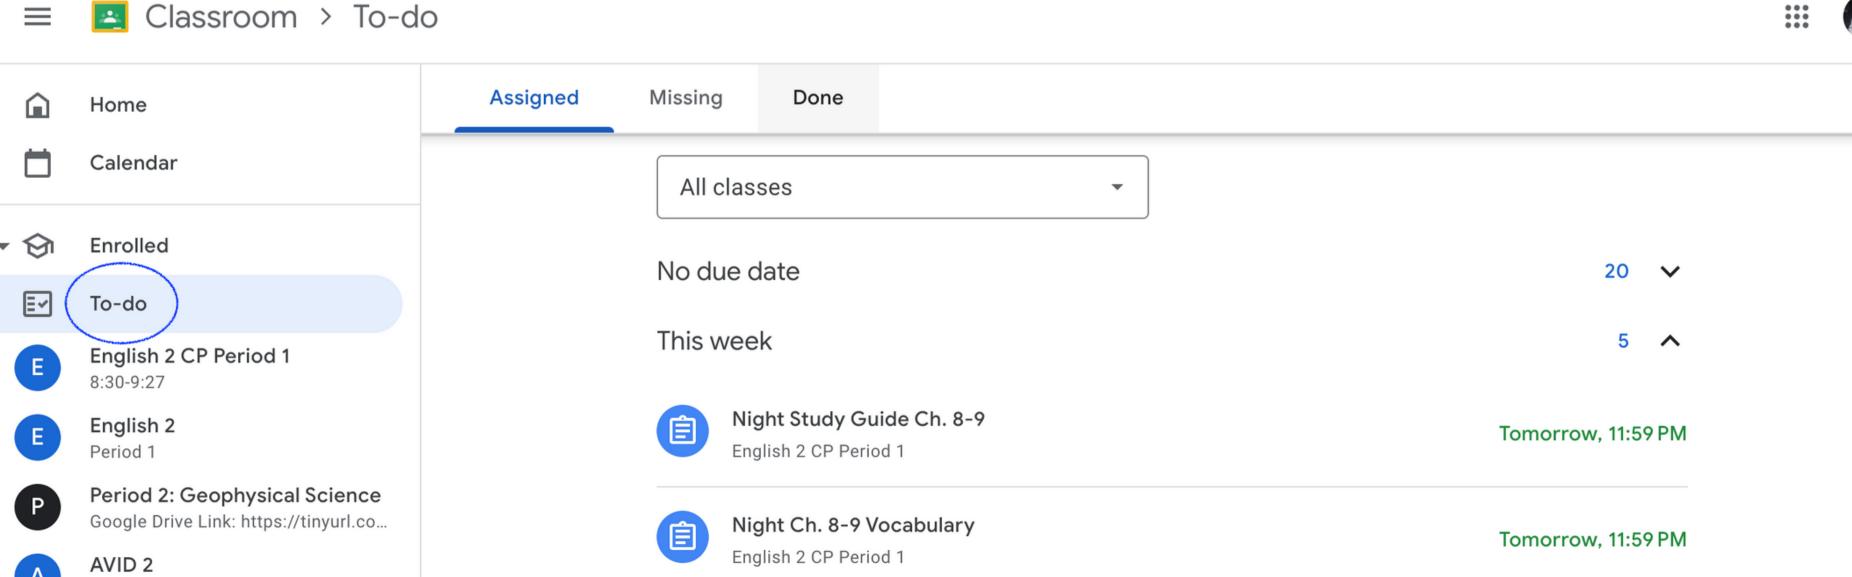

By clicking on the missing assignments tab, you can see all missing assignments that have not been turned in in all classes.

Home

**⊘** Enrolled

A Advisory/Jeske

- 2023-24 ELA 8 Honors S01
- P2 Science 8 Honors Nguyen ...