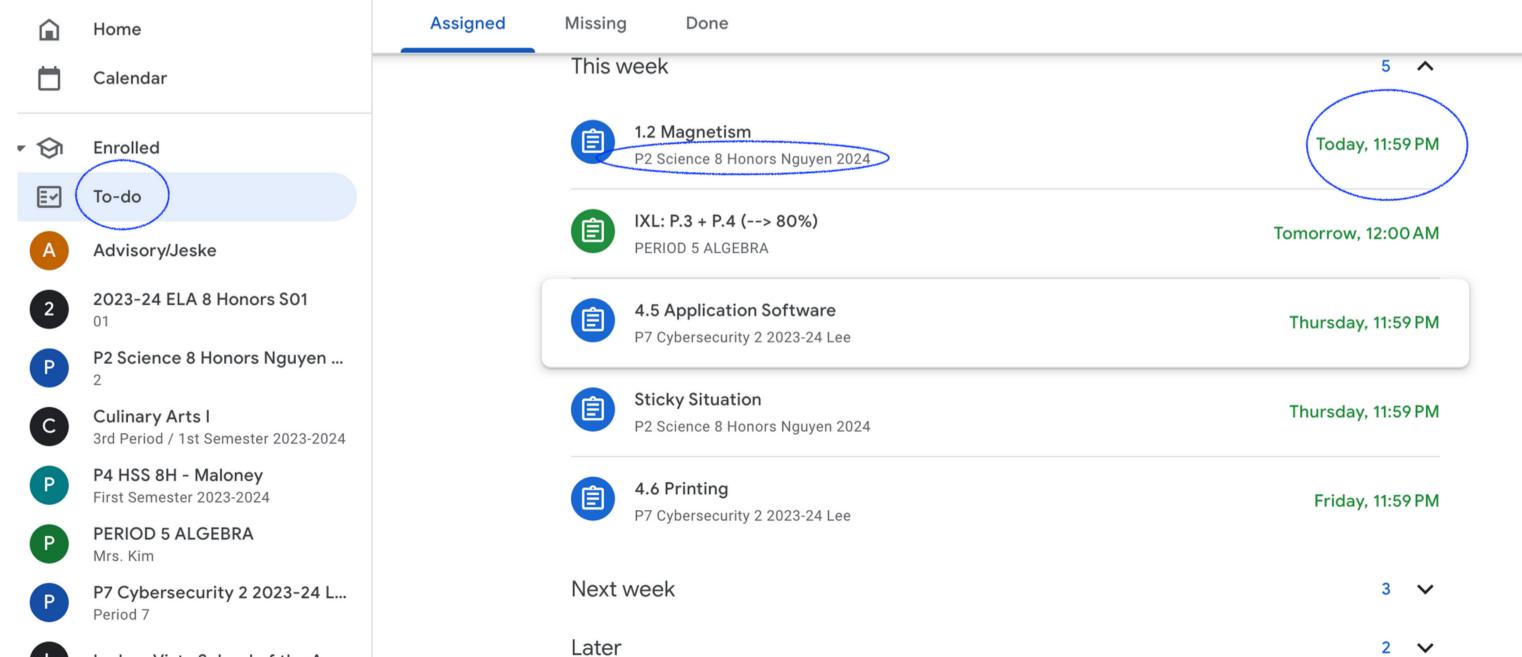

#### HOW TO NAVIGATE GOOGLE CLASSROOM 8 POWERSCHOOL

Mrs. Beecher, Asst. Principal

To Do checklist shows student assignments in each class or subject.

#### Goal 3

Elaborate on the goal status.

To Do checklist shows student assignments in each class or subject.

Period 2: Geophysical Science
Google Drive Link: https://tinyurl.co...

To Do checklist shows student assignments in each class or subject.