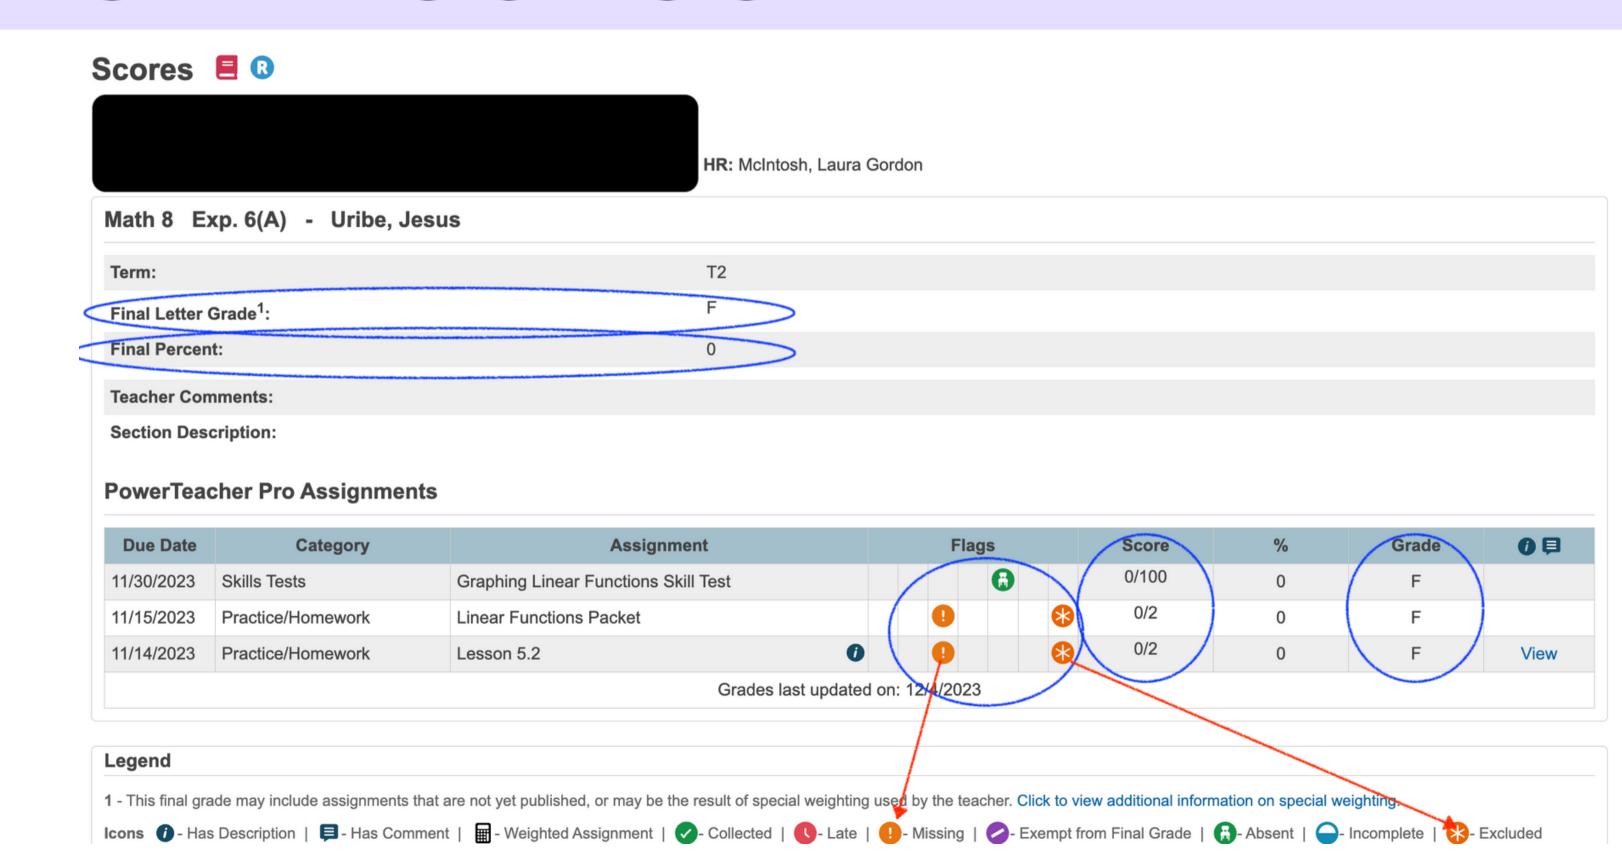

By clicking on the missing assignments tab, you can see all missing assignments that have not been turned in in all classes.

Home

**⊘** Enrolled

A Advisory/Jeske

- 2023-24 ELA 8 Honors S01
- P2 Science 8 Honors Nguyen ...