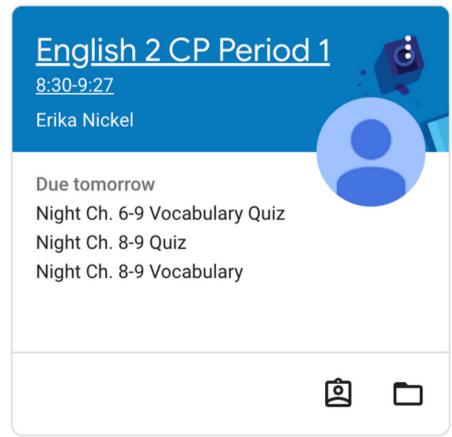

#### HOW TO NAVIGATE GOOGLE CLASSROOM 8 POWERSCHOOL

Mrs. Beecher, Asst. Principal

To Do checklist shows student assignments in each class or subject.