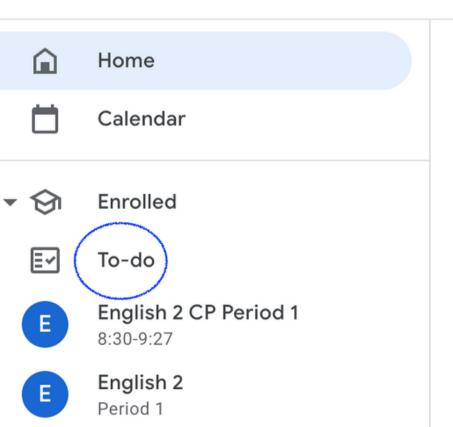

#### HOW TO NAVIGATE GOOGLE CLASSROOM 8 POWERSCHOOL

Mrs. Beecher, Asst. Principal

To Do checklist shows student assignments in each class or subject.