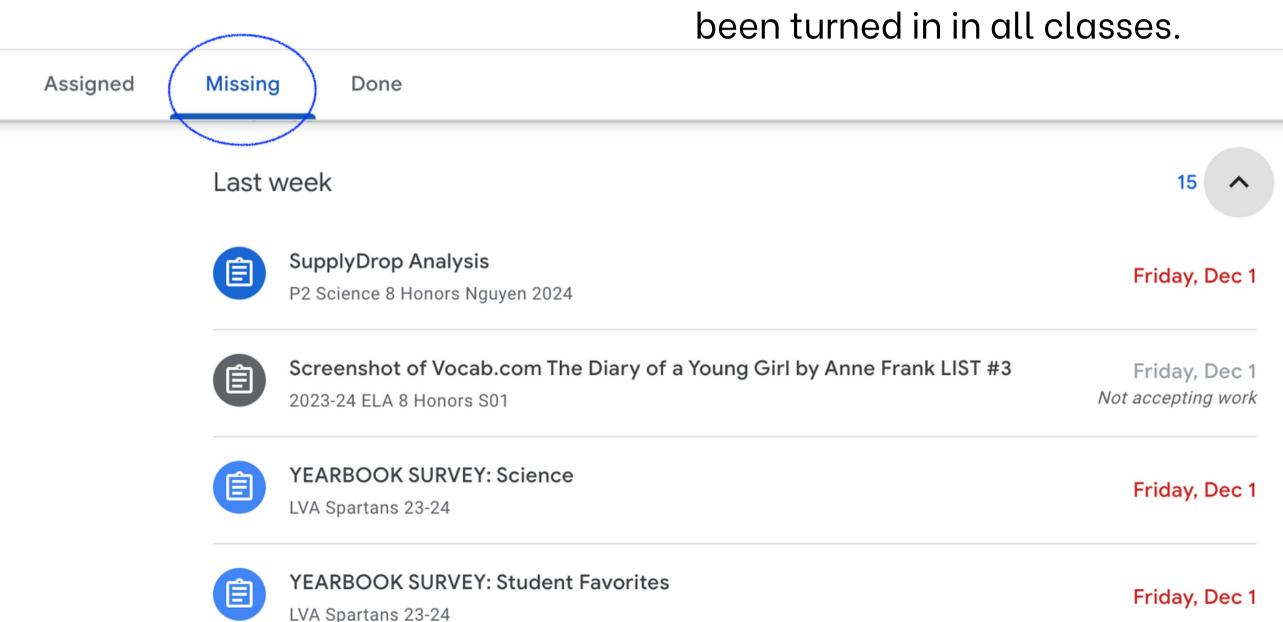

By clicking on the missing assignments tab, you can see all missing assignments that have not been turned in in all classes.

Home

**⊘** Enrolled

A Advisory/Jeske

- 2023-24 ELA 8 Honors S01
- P2 Science 8 Honors Nguyen ...